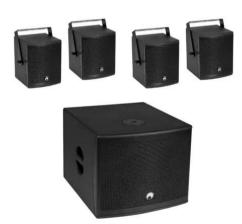

## Set MOLLY-12A Subwoofer active + 4x MOLLY-6 Top 8 ohms, black

Active 12" subwoofer with DSP and Bluetooth incl. 4x 6.5" satellite speakers with bracket

Art. No.: 20000757 GTIN: 4026397684384

List price: 1046.01 € incl. 19% VAT.

## Set MOLLY-12A Subwoofer active + 4x MOLLY-6 Top 8 ohms, black

Active 12" subwoofer with DSP and Bluetooth incl. 4x 6.5" satellite speakers with bracket

**Art. No.: 20000757** GTIN: 4026397684384

## OMNITRONIC MOLLY-12A Subwoofer active black

Active 12" subwoofer with DSP and Bluetooth

- 12" bassreflex subwoofer with DSP and 700 watts RMS power
- Flexibly extendable with MOLLY-6 satellites for 2.1 and 4.1 configurations
- DSP-controlled class D amplifier (500 W + 2 x 100 W)
- Separate volume control for subwoofer and satellites
- Stereo/mono selection
- Digital signal processor
- DSP presets: FLAT; DJ; LIVE; VOICE
- The device is cooled by temperature-controlled fan
- Control via Bluetooth
- Operating range up to 10m
- Black metal grille with acoustic foam
- 2 Rugged carrying handles