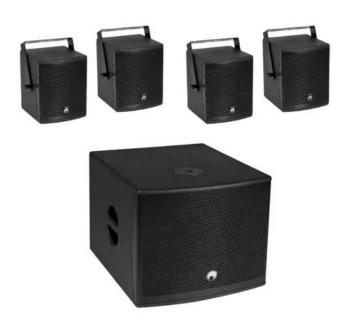

# OMNITRONIC Set MOLLY-12A Subwoofer active + 4x MOLLY-6 Top 8 ohms4rblack0000757

Active 12" subwoofer with DSP and Bluetooth incl. 4x 6.5" satellite speakers with bracket

GTIN: 4026397684384

List price: 1046.01 €

#### **OMNITRONIC MOLLY-12A Subwoofer active black**

Active 12" subwoofer with DSP and Bluetooth

- 12" bassreflex subwoofer with DSP and 700 watts RMS power
- Flexibly extendable with MOLLY-6 satellites for 2.1 and 4.1 configurations
- DSP-controlled class D amplifier (500 W + 2 x 100 W)
- Separate volume control for subwoofer and satellites
- Stereo/mono selection
- Digital signal processor
- DSP presets: FLAT; DJ; LIVE; VOICE
- The device is cooled by temperature-controlled fan
- Control via Bluetooth
- Operating range up to 10m
- Black metal grille with acoustic foam
- 2 Rugged carrying handles
- For application areas such as: Mobile djs / entertainer; Trade fair and shop fitting; installation; home entertainment; restaurants, bars and hotels; product presentations and lectures

#### **OMNITRONIC MOLLY-6 Top black 2x**

6.5" satellite speakers with bracket

- 8-ohm speaker pair with 6.5" woofer and 1" tweeter
- For use with MOLLY-12A subwoofers for 2.1 and 4.1 configurations
- Optional stand adaptor required for stand mounting