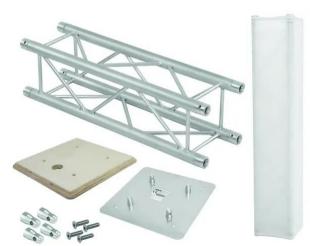

### ALUTRUSS Wooden Panel 490x490x30mm cable bushing

- Made in Germany

### ALUTRUSS QUADLOCK 6082-1000 4-way Cross Beam

4-point

truss

svstem

- Strong EN-AW 6082 alloy for high loads
- High-quality aluminum-tubes with 50 mm in diameter
- Low weight
- Distance center center: 240 mm
- Easy installation
- Trusspipe: 50 mm
- TÜV Süd certified