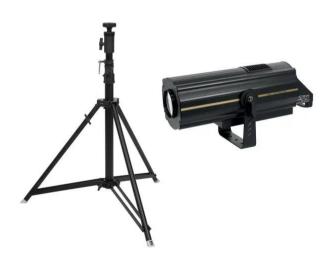

### Set LED SL-350 + STV-250

Follow spot with cold white 300 W LED including follow stand

**Art. No.: 20000748** GTIN: 4026397682427

#### Features:

#### **EUROLITE LED SL-350 Search Light**

Follow spot with cold white 300 W LED for small to medium distances

- Suitable for a projection area of up to 30 meters
- Comfortable control via control panel with buttons and faders
- Color wheel with 5 different, dichroic color filters and open
- Strobe effect with adjustable speed
- CTO correction filter 3200 K, 4500 K and 6500 K
- Steplessly adjustable iris
- Electronic dimmer (0-100%)
- 1 powerful LED 300 W COB (chip-on-board) cold white (CW)
- Focus manual
- The device is cooled by cooling fan
- Control via stand-alone
- With a beam angle of 10°
- With mounting bracket Package contents