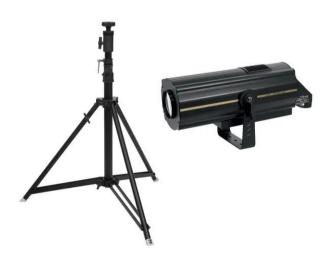

## Set LED SL-160 + STV-250

Follow spot with cold white 160 W LED including follow stand

**Art. No.: 20000747** GTIN: 4026397682410

List price: 1783.81 €

incl. 19% VAT.

### Set LED SL-160 + STV-250

Follow spot with cold white 160 W LED including follow stand

**Art. No.: 20000747** GTIN: 4026397682410

### **EUROLITE LED SL-160 Search Light**

Follow spot with cold white 160 W LED for small to medium distances

- Comfortable control via control panel with buttons and faders
- 1 powerful LED 160 W COB (chip-on-board) cold white (CW)
- Focus manual; iris stepless
- The device is cooled by cooling fan
- Control via stand-alone
- With a beam angle of 10°
- With mounting bracket
- Dimmer electronic; CTO correction filter adjustable
- Strobe effect
- Suitable for a range of use from to 20 meters
- Color wheel with 5 dichroic filters plus open
- For application areas such as: Wedding/gala/events; stage; theater; rental
- Application possibility: Suspended; on stand