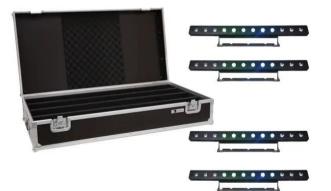

## Set 4x LED PIX-12 QCL Bar + Case

4x LED bar with 12 x 4 W RGBW LED including PRO flightcase

Art. No.: 20000739 GTIN: 4026397681529

#### EUROLITE LED PIX-12 QCL Bar

LED light bar with 12 x 4 W RGBW LED, pixel control and IR remote control

- 12 powerful LEDs high-power 4in1 QCL RGBW (homogenous color mix)<BR> LEDs controlled separately
- Color blend stepless; color change adjustable; color fade adjustable; Dimmer electronic
- Strobe effect
- 5 integrated show programs
- Direct color selection for 18 preset colors
- The device is cooled by cooling fan
- Control via stand-alone; IR remote control; DMX; sound to light via microphone; master/slave function; QuickDMX via USB (optional); W-DMX by wireless solution via USB (optional); CRMX by LumenRadio via USB (optional)
- With a beam angle of 18°
- With mounting bracket