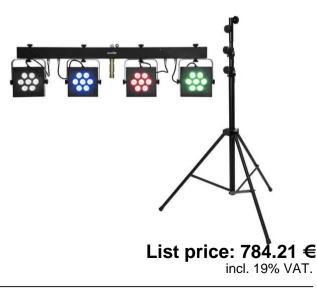

### Set LED KLS-3002 + STV-60-WOT EU Steel Stand black

R with 4 powerful RGBAW/UV spots, QuickDMX, remote control and bag incl. lighting stand

## Set LED KLS-3002 + STV-60-WOT EU Steel Stand black

R with 4 powerful RGBAW/UV spots, QuickDMX, remote control and bag incl. lighting stand

Art. No.: 20000735 GTIN: 4026397681246

#### EUROLITE LED KLS-3002 Next Compact Light Set

Bar with 4powerfulRGBAW/UVspots,QuickDMXsupport,IRremotecontrolandcarryingbag

- Crossbar with integrated DMX control unit and TV spigot for tripod installation
- 7 powerful LEDs 10 W high-power 6in1 HCL RGBWA/UV (homogenous color mix)<BR> spots controlled separately
- With a beam angle of 19°
- 20 integrated show programs
- Direct color selection for 21 preset colors
- Dimmer electronic; color blend stepless; color selection; program selection
- UV effect
- For application areas such as: Mobile use; stage; mobile djs / entertainer; rental