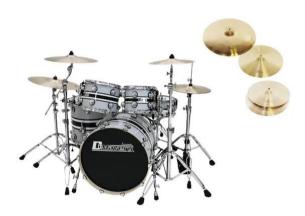

#### **DIMAVERY DS-600 Drum set**

Five-piece drum set with hardware

- 8-ply maple shells, wrapped
- Free floating mounting brackets for toms
  Package contents
- 1 x bass-drum, 1 x snare-drum, 1 x floortom, 2 x tom tom, 1 x key, 2 x drumstick, 4 x stand

### **DIMAVERY DBH-214 Cymbal 14-Hi-Hat**

Starter 14" hi-hat

- Best price/performance ratio
- Perfect to improve our DS-205 sets

### **DIMAVERY DBC-218 Cymbal 18-Crash**

Starter 18" crash cymbal