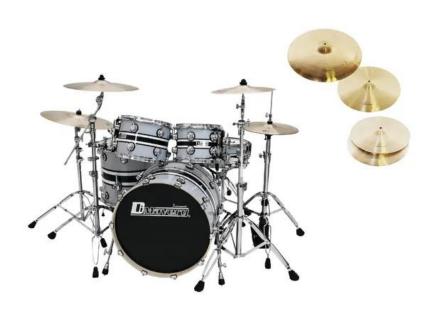

# **DIMAVERY Set DS-600 grey + DB Cymbals**

Art. No.: 20000731

GTIN: 4026397680508

#### **DIMAVERY DS-600 Drum set**

Five-piece drum set with hardware

- 8-ply maple shells, wrapped
- Free floating mounting brackets for toms

#### Package contents

1 x bass-drum, 1 x snare-drum, 1 x floortom, 2 x tom tom, 1 x key, 2 x drumstick, 4 x stand

## **DIMAVERY DBH-214 Cymbal 14-Hi-Hat**

Starter 14" hi-hat

- Best price/performance ratio
- Perfect to improve our DS-205 sets

### **DIMAVERY DBC-218 Cymbal 18-Crash**

Starter 18" crash cymbal

- Best price/performance ratio
- Perfect to improve our DS-205 sets