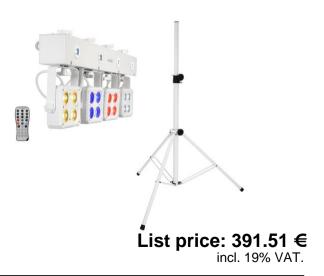

## Set LED KLS-180 white + BS-2 EU Loudspeakerstand white

White bar with 4 RGBW spots and 4 white strobe LEDs with QuickDMX connector incl. speaker stand

**Art. No.: 20000726** GTIN: 4026397455564

# Set LED KLS-180 white + BS-2 EU Loudspeakerstand white

White bar with 4 RGBW spots and 4 white strobe LEDs with QuickDMX connector incl. speaker stand

**Art. No.: 20000726** GTIN: 4026397455564

#### **EUROLITE LED KLS-180 Compact Light Set wh**

Bar with 4 RGBW spots and 4 white strobe LEDs, with QuickDMX connector (XLR)

- Crossbar with integrated DMX control unit and stand sleeve
- Compact lightweight
- Movable and tiltable spotlights
- With a beam angle of 9°
- Dimmer electronic; color blend stepless; color change adjustable; colors preset
- Strobe effect
- Flicker-free
- With Mounting bracket
- For application areas such as: Party room; mobile use; mobile djs / entertainer; small rental
- Mains input and output for power linking up to 8 units