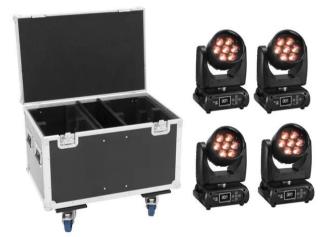

### Set 4x EYE-7 HCL Zoom + Case

4x PRO washlight with 6in1 COB LEDs and motorized zoom including PRO flightcase

| Art. | No.:   | 20000724   | Ł |
|------|--------|------------|---|
| GTIN | I: 402 | 2639747187 | 8 |

## Set 4x EYE-7 HCL Zoom + Case

4x PRO washlight with 6in1 COB LEDs and motorized zoom including PRO flightcase

#### FUTURELIGHT EYE-7 HCL Zoom LED Moving Head Wash

PRO washlight with 6in1 COB LEDs and motorized zoom

- Equipped with 7 x 17 W 6in1 LED in R/G/B/Amber/Lime/Cyan
- Variable PWM frequency (pulse-width modulation)
- Optional W-DMX receiver for wireless DMX Control
- Compact design
- 2 different LED segments, which can be controlled individually via DMX
- Exact positioning via 16-bit PAN/TILT movement resolution
- 16-bit resolution for high-resolution dimming
- Motorized zoom with 2-36° beam angle
- Color presets
- Variable color temperature
- Built-in programs
- Stepless color blend
- Strobe effect with adjustable speed