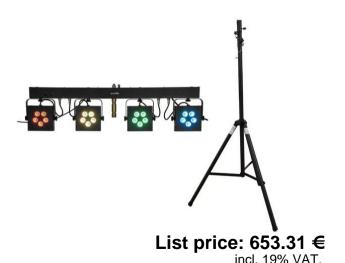

# Set LED KLS-902 + STV-40S-WOT Steel Stand

Bar with 4 powerful RGB/WW spots, QuickDMX, remote control and bag incl. steel stand

**Art. No.: 20000721** GTIN: 4026397340853

#### **EUROLITE LED KLS-902 Next Compact Light Set**

Bar with 4 powerful RGB/WW spots, QuickDMX support, IR remote control and carrying bag

- Crossbar with integrated DMX control unit and TV spigot for tripod installation
- Mounting points and power outlets for additional fixtures
- 5 powerful LEDs 7 W high-power 4in1 QCL RGB/WW (homogenous color mix)<BR> spots controlled separately
- Color blend stepless; Dimmer electronic; program selection
- 20 integrated show programs
- The device is cooled by passive convection cooling
- Preprogrammed in EASY SHOW 1; LED EASY OPERATOR DELUXE; Light Captain; EASY SHOW 2; Light'J; EASY SHOW 3; Colorchief
- With a beam angle of 16°