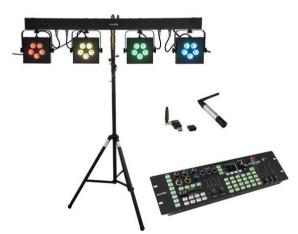

## Set LED KLS-902 + Controller + STV-40S-WOT Steel stand

KLS incl. DMX lighting desk, DMX transmitter, miniature DMX transceiver and steel stand

**Art. No.: 20000720** GTIN: 4026397340846

The article is no longer in our assortment.

# Set LED KLS-902 + Controller + STV-40S-WOT Steel stand

KLS incl. DMX lighting desk, DMX transmitter, miniature DMX transceiver and steel stand

**Art. No.: 20000720** GTIN: 4026397340846

#### **EUROLITE LED KLS-902 Next Compact Light Set**

Bar with 4 powerful RGB/WW spots, QuickDMX support, IR remote control and carrying bag

- 5 powerful LEDs 7 W high-power 4in1 QCL RGB/WW (homogenous color mix)<BR> spots controlled separately
- Crossbar with integrated DMX control unit and TV spigot for tripod installation
- With a beam angle of 16°
- 20 integrated show programs
- Color blend stepless; Dimmer electronic; program selection
- Mounting points and power outlets for additional fixtures
- For application areas such as: Mobile use; stage; mobile djs / entertainer; small rental; rental
- Mains input and output for power linking up to 8 units
- Very quiet working noise