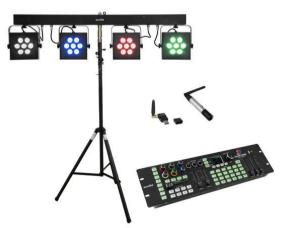

## Set LED KLS-3002 + Controller + STV-40S-WOT Steel stand

KLS incl. DMX lighting desk, DMX transmitter, miniature DMX transceiver and steel stand

## Set LED KLS-3002 + Controller + STV-40S-WOT Steel stand

KLS incl. DMX lighting desk, DMX transmitter, miniature DMX transceiver and steel stand

Art. No.: 20000718 GTIN: 4026397304299

#### EUROLITE LED KLS-3002 Next Compact Light Set

Bar with 4powerfulRGBAW/UVspots,QuickDMXsupport,IRremotecontrolandcarryingbag

- Crossbar with integrated DMX control unit and TV spigot for tripod installation
- Mounting points and power outlets for additional fixtures
- 7 powerful LEDs 10 W high-power 6in1 HCL RGBWA/UV (homogenous color mix)<BR> spots controlled separately
- Dimmer electronic; color blend stepless; color selection; program selection
- UV effect
- 20 integrated show programs
- Direct color selection for 21 preset colors
- The device is cooled by passive convection cooling
- With a beam angle of 19°