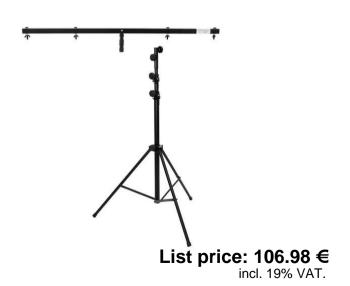

### Set STV-60-WOT EU Steel Stand + **Cross Beam Q3**

Lighting stand including crossbeam with TV spigot for 4 spots

Art. No.: 20000703 GTIN: 4026397366570

#### **EUROLITE STV-60-WOT EU Steel Stand black**

Lighting stand, made in EU, maximum load 30 kg, height 150-315

- Stable lighting stand for mobile use
- TV spigot
- Available in various colors
- Made in Europe
- For application areas such as: Mobile use
- Adjustable height Package contents
- 1 x stand, 1 x user manual

### **EUROLITE Cross Beam Q3 with TV spigot**

Crossbeam TV with