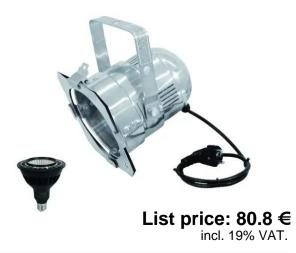

## Set PAR-38 Spot sil + PAR-38 230V COB 18W E-27 LED 1800-3000k dim2warm

PAR-38 housing with E-27 socket including PAR-38 LED lamp with modern dim-to-warm-feature

## Set PAR-38 Spot sil + PAR-38 230V COB 18W E-27 LED 1800-3000k dim2warm

PAR-38 housing with E-27 socket including PAR-38 LED lamp with modern dim-to-warm-feature

Art. No.: 20000693 GTIN: 4026397366181

### EUROLITE PAR-38 Spot sil

PAR-38 housing with E27 socket (with plug + cable)

- Heat-resistant fixing screw
- Precise light output
- Strong cable tension relief
- Control via plug and play
- With mounting bracket
- For PAR 38
  - Package contents
- 1 x spotlight, 1 x filter frame, 1 x user manual

#### OMNILUX PAR-38 230V COB 18W E-27 LED 1800k-3000k dim2warm

PAR-38 LED lamp with modern dim-to-warm feature

All rights reserved. Subject to change without notice. Errors and omissions excepted. Illustration only. Actual item may differ from photo. All rights reserved. Subject to change without notice. Errors and omissions excepted. Illustration only. Actual item may differ from photo.