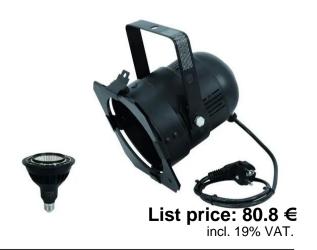

### **EUROLITE PAR-38 Spot bk**

PAR-38 housing with E27 socket (with plug + cable)

- Heat-resistant fixing screw
- Precise light output
- Strong cable tension relief
- Control via plug and play
- With mounting bracket
- For PAR 38
  Package contents
  - 1 x spotlight, 1 x filter frame, 1 x user manual

#### OMNILUX PAR-38 230V COB 18W E-27 LED 1800k-3000k dim2warm

PAR-38 LED lamp with modern dim-to-warm feature