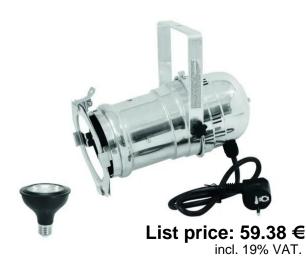

# Set PAR-30 Spot sil+ PAR-30 230V COB 12W E-27 LED 1800-3000K dim2warm

PAR-30 housing with E-27 socket including PAR-30 LED lamp with modern dim-to-warm-feature

Art. No.: 20000691 GTIN: 4026397363197

## Set PAR-30 Spot sil+ PAR-30 230V COB 12W E-27 LED 1800-3000K dim2warm

PAR-30 housing with E-27 socket including PAR-30 LED lamp with modern dim-to-warm-feature

**Art. No.: 20000691** GTIN: 4026397363197

#### **EUROLITE PAR-30 Spot silver**

PAR-30 housing with E27 socket (with plug + cable)

- 4 clip-to-hold clamps with spring locks for comfortable opening of the color filter frame
- Strong clamps with extension springs for safe hold and for quick opening of the rear housing cover
- Blackened tube for precise light output
- Suitable for different spot angles
- Small lighting-systems can also be realized with a small budget
- Control via plug and play
- With mounting bracket
- For PAR 30
  Package contents