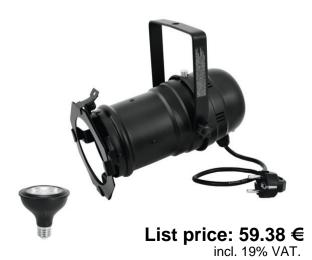

# eurolite®

### Set PAR-30 Spot sw + PAR-30 230V COB 12W E-27 LED 1800-3000K dim2warm

PAR-30 housing with E-27 socket including PAR-30 LED lamp with modern dim-to-warm-feature

Art. No.: 20000690 GTIN: 4026397362367

#### **EUROLITE PAR-30 Spot black**

PAR-30 housing with E27 socket (with plug + cable)

- 4 clip-to-hold clamps with spring locks for comfortable opening of the color filter frame
- Strong clamps with extension springs for safe hold and for quick opening of the rear housing cover
- Blackened tube for precise light output
- Suitable for different spot angles
- Small lighting-systems can also be realized with a small budget
- Control via plug and play
- With Mounting bracket
- For PAR 30
  Package contents