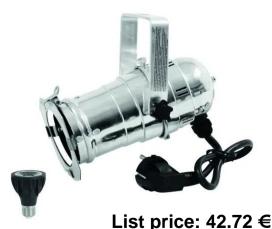

#### **EUROLITE PAR-20 Spot silver**

PAR-20 housing with E27 socket (with plug + cable)

- 4 clip-to-hold clamps with spring locks for comfortable opening of the color filter frame
- Strong clamps with extension springs for safe hold and for quick opening of the rear housing cover
- Blackened tube for precise light output
- Strong cable tension relief
- Control via plug and play
- With mounting bracket
- Available in various colors
- For PAR 20
   Package contents