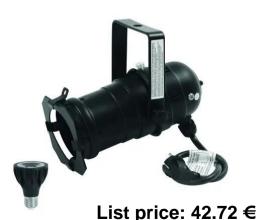

## Set PAR-20 Spot bk + PAR-20 230V COB 6W E-27 LED 1800-3000K dim2warm

PAR-20 housing with E-27 socket including PAR-20 LED lamp with modern dim-to-warm-feature

**Art. No.: 20000688** GTIN: 4026397362077

### Set PAR-20 Spot bk + PAR-20 230V COB 6W E-27 LED 1800-3000K dim2warm

PAR-20 housing with E-27 socket including PAR-20 LED lamp with modern dim-to-warm-feature

**Art. No.: 20000688** GTIN: 4026397362077

#### **EUROLITE PAR-20 Spot black**

PAR-20 housing with E27 socket (with plug + cable)

- 4 clip-to-hold clamps with spring locks for comfortable opening of the color filter frame
- Strong clamps with extension springs for safe hold and for quick opening of the rear housing cover
- Blackened tube for precise light output
- Strong cable tension relief
- Control via plug and play
- With mounting bracket
- Available in various colors
- For PAR 20
   Package contents