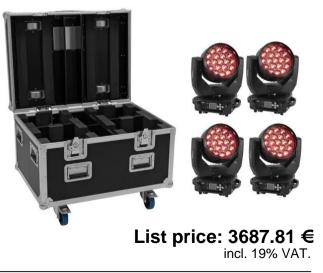

### Set 4x LED TMH-X4 Moving Head Wash Zoom + EU Case with wheels

4x washlight with 19 intense 15 W LEDs (4in1) and motorized zoom incl. PRO flightcase

## Set 4x LED TMH-X4 Moving Head Wash Zoom + EU Case with wheels

4x washlight with 19 intense 15 W LEDs (4in1) and motorized zoom incl. PRO flightcase

Art. No.: 20000685 GTIN: 4026397361971

### Features:

4x washlight with 19 intense 15 W LEDs (4in1) and motorized zoom incl. PRO flightcase - Positioning within TILT

#### EUROLITE LED TMH-X4 Moving Head Wash Zoom

Washlight with 19 x 15 W LEDs, 4in1 QCL RGBW-Farbmischung and motorized zoom

- 19 powerful LEDs 15 W COB (chip-on-board) 4in1 QCL RGBW (homogenous color mix)<BR>3 segments controlled separately
- Positioning within 540° PAN, 270° TILT
- Auto position correction (feedback)
- Exact positioning (16 bit resolution)