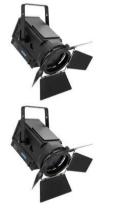

## Set 2x LED THA-150F + Case

2x fresnel spot with 170 W warm white/amber LED including PRO flightcase

Art. No.: 20000680 GTIN: 4026397360950

## Set 2x LED THA-150F + Case

2x fresnel spot with 170 W warm white/amber LED including PRO flightcase

#### **EUROLITE LED THA-150F Theater Spot**

Fresnel spotlight, dim to warm, 170 W warm white/amber LED, CRI >90, quiet, DMX

- New LED technology that simulates the color temperature curve of a halogen lamp when dimming
- Rugged metal housing
- 1 powerful LED 170 W COB (chip-on-board) Dim to warm (homogenous color mix)
- Zoom motor driven
- The device is cooled by temperature-controlled fan
- Control via RDM; DMX
- Flicker-free
- With a beam angle of 8° 55°
- Very high color rendering index (CRI)
- With mounting bracket
- LCD display
- Exact 16 bit resolution at Dimmer