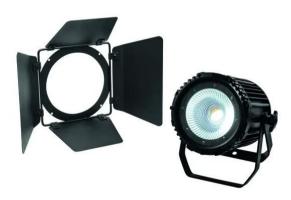

### Set LED SFR-100 Floor + Barndoors

Silent spotlight with 100 W COB LED in cold white and warm white incl. barndoors

Art. No.: 20000643

GTIN:

#### **EUROLITE LED SFR-100 COB CW/WW 100W Floor**

Silent LED spotlight with 100 W COB LED in cold white and warm white

- Stepless color blend
- Electronic dimmer (0-100%)
- Dimmer speed (step response) adjustable
- Mains input and output for power linking up to 8 units
- 1 powerful LED 100 W COB (chip-on-board) 2in1 BCL CW/WW (homogenous color mix)
- Strobe effect
- The device is cooled by passive convection cooling
- Control via DMX
- Preprogrammed in Light'J; LED PC-Control 512; Light Captain
- Flicker-free
- With a beam angle of 35°
- Variable color temperature 2900 K 6000 K
- With double bracket