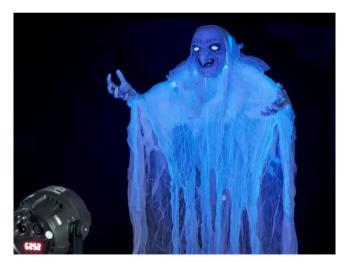

### EUROPALMS Halloween Witch, white, 170x50x20cm

Animated figure with light, sound and motion effects

- Powered by a battery/battery pack
- Sound effects
- Eyes multicolor flashing
- Figurine with motion effect
- Animation time up to 20 seconds
- Arms shapeable
  Package contents
- 1 x figurine, 1 x user manual