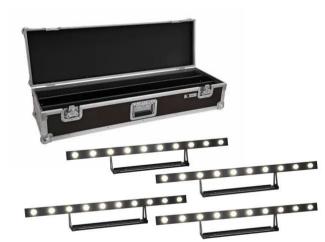

## Set 4x LED STP-10 Sunbar 3200K 10x5W Light Bar + Case

4x LED light bar with warm white beam effects including PRO flightcase

Art. No.: 20000616

GTIN:

#### EUROLITE LED STP-10 Sunbar 3200K 10x5W Light Bar 6°

LED light bar with warm white beam effects and narrow beam angle

- 10 powerful LEDs 5 W high-power warm white (WW)<BR> LEDs controlled separately
- Dimmer electronic
- Strobe effect
- Integrated show programs
- The device is cooled by passive convection cooling
- Control via DMX; sound to light via microphone; master/slave function: stand-alone
- Preprogrammed in Light'J; LED PC-Control 512; Light Captain
- With a beam angle of 6°
- 4 digit 7-segment LED display
- Mains input and output for power linking up to 8 units
- Silent operation