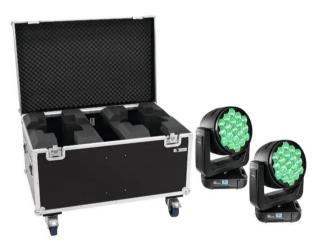

#### EUROLITE LED TMH-X19 Moving-Head Wash Zoom

Washlight with 19 x 25 W LEDs, 7in1 SCL RGBWAL/UV-Farbmischungandmotorizedzoom

- Moving Head Washlight with nineteen 7in1 LEDs and zoom
- Equipped with nineteen 25 W LEDs in the colors red, green, blue, amber, white, lemon and UV
- 22 or 36 DMX channels selectable
- Different LED segments, which can be controlled individually via DMX
- Positioning within 540° PAN and 270° TILT
- Stepless RGBAWL+UV color mixture
- Color presets
- 12 Macros
- 5 internal color-programs
- Dimmer
- Dimmer speed (step response) adjustable
- Motorized zoom with 4-58° beam angle
- Sound-control via built-in microphone; sensitivity adjustable