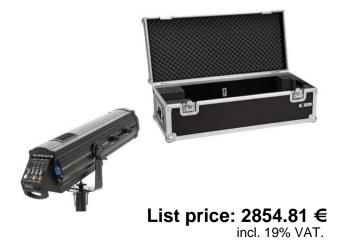

## Set LED SL-400 DMX Search Light + Case

Follow spot with warm white 300 W LED including PRO flightcase

#### EUROLITE LED SL-400 DMX Search Light

Follow spot with warm white 300 W LED for medium distances, zoom, CRI >80

- Manual control via control panel with buttons and faders
- 1 powerful LED 300 W COB (chip-on-board) warm white (WW)
- Focus manual; iris stepless
- The device is cooled by temperature-controlled fan
- Control via stand-alone; DMX
- With a beam angle of 7° 17°
- Good color rendering index (CRI)
- With mounting bracket
- 4 digit 7-segment LED display
- Direct color temperature selection for 4 preset values
- Dimmer electronic
- Strobe effect