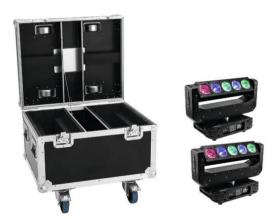

# Set 2x LED TMH-X Bar 5 Beam + Case

2x narrow angle LED Moving Bar with 5 RGBW LEDs including PRO flightcase with wheels

Art. No.: 20000605

GTIN:

#### **EUROLITE LED TMH-X Bar 5 Moving-Head Beam**

Narrow beam LED Moving Bar with 5 RGBW LEDs (15 W each) and unlimited TILT

- Moving Beam bar equipped with five 15 W COB LEDs with RGBW colors
- Each LED can be controlled individually
- Narrow beam angle
- With Infinity function for unlimited TILT movement
- Positioning within 540° PAN and 360° TILT
- Automatic position correction for PAN
- DMX-controlled operation or stand-alone operation with Master/Slave function
- Colored beams in red, green, blue and white
- Stepless RGBW color mixture
- Color presets