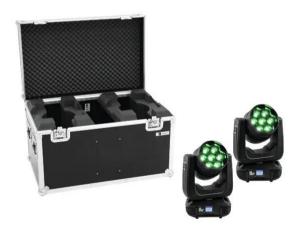

#### **EUROLITE LED TMH-X7 Moving-Head Wash Zoom**

Compact washlight, 7 intense 25 W LEDs (7in1), unique color mixing

- Equipped with seven 25 W LEDs in the colors red, green, blue, amber, white, lemon and UV
- Positioning within 540° PAN and 270° TILT
- Stepless RGBAWL+UV color mixture
- Color change with diverse settings
- Color presets
- Dimmer
- Dimmer speed (step response) adjustable
- Motorized zoom with 3-34° beam angle
- Sound-control via built-in microphone; sensitivity adjustable
- Strobe effect with adjustable speed, random strobe effect
- Automatic position correction
- Exact positioning via 16 bit PAN/TILT movement resolution