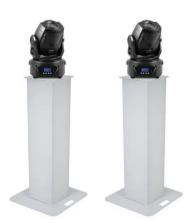

# Set 2x Stage Stand 100cm + 2x LED TMH-60 MK2

2x Stage Stand including 2x LED TMH-60 MK2 moving head

Art. No.: 20000585

GTIN: