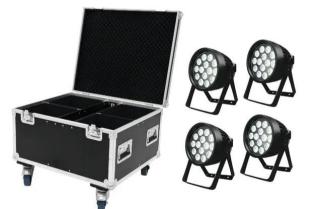

### Set 4x LED IP PAR 14x8W QCL + Case

4x weather-proof spotlight with RGBW color mixing, frost filters and PRO flightcase with wheels

Art. No.: 20000581 GTIN:

## Set 4x LED IP PAR 14x8W QCL + Case

4x weather-proof spotlight with RGBW color mixing, frost filters and PRO flightcase with wheels

Art. No.: 20000581 GTIN:

#### EUROLITE LED IP PAR 14x8W QCL

Weather-proof (IP65) spotlight with 4in1 QCL RGBW color mixing and frost filters

- 14 powerful LEDs 8 W high-power 4in1 QCL RGBW (homogenous color mix)
- Frost filter
- Color blend stepless; color change adjustable; color fade adjustable; Dimmer electronic
- Strobe effect
- Direct color selection for 18 preset colors
- The device is cooled by passive convection cooling
- Control via stand-alone; DMX; IR remote control
- Flicker-free
- With a beam angle of 15°
- With double bracket