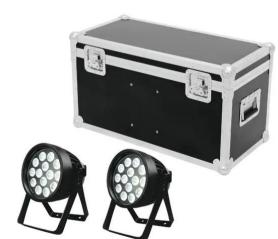

## Set 2x LED IP PAR 14x8W QCL + Case

2x weather-proof spotlight with RGBW color mixing and frost filters incl. PRO flightcase

Art. No.: 20000579

GTIN:

The article is no longer in our assortment.

# Set 2x LED IP PAR 14x8W QCL + Case

2x weather-proof spotlight with RGBW color mixing and frost filters incl. PRO flightcase

Art. No.: 20000579

GTIN:

#### **EUROLITE LED IP PAR 14x8W QCL**

Weather-proof (IP65) spotlight with 4in1 QCL RGBW color mixing and frost filters

- 14 powerful LEDs 8 W high-power 4in1 QCL RGBW (homogenous color mix)
- Frost filter
- Color blend stepless; color change adjustable; color fade adjustable; Dimmer electronic
- Strobe effect
- Direct color selection for 18 preset colors
- The device is cooled by passive convection cooling
- Control via stand-alone; DMX; IR remote control
- Flicker-free
- With a beam angle of 15°
- With double bracket