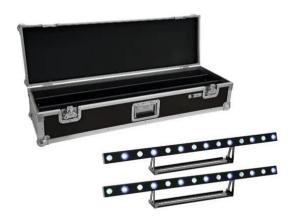

# Set 2x LED STP-7 Beam/Wash Bar + Case

2x LED light bar with 7 LEDs for beam and 7 LEDs for wash effects incl. PRO flightcase

Art. No.: 20000576

GTIN:

#### **EUROLITE LED STP-7 Beam/Wash Bar**

LED light bar with 7 LEDs for beam and 7 LEDs for wash effects

- 7 powerful LEDs 3 W high-power cold white (CW)<BR> LEDs controlled separately
- 7 powerful LEDs 7 W high-power 3in1 TCL RGB (homogenous color mix)
- Color selection; color blend stepless; Dimmer electronic
- Strobe effect
- The device is cooled by cooling fan
- Control via stand-alone; sound to light via microphone; master/slave function; DMX; QuickDMX (optional); W-DMX by wireless solution (optional); CRMX by LumenRadio (optional)
- Preprogrammed in Light'J; LED PC-Control 512; Light Captain
- With a beam angle of 2°
- With mounting bracket