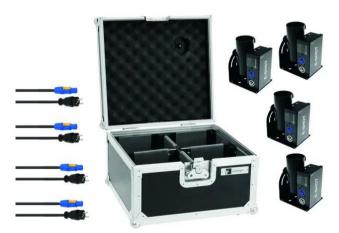

## Set 4x TCM FX E-Shot + 4x Cables + Case

Art. No.: 20000570

GTIN:

## Features:

- For application areas such as: Carnival
- TCM FX E-Shot
- Electric firing unit for confetti and streamers
- The electric shooter can be used for confetti or streamer cannons
- Suitable for electric cannons with 50and 80 cm length
- The shooting angle can be adjusted steplessly
- Activated by a 230V power source
- Output distance: Approx. 20 m
- Control via plug and play
- Made in Europe
- For application areas such as: Carnival Package contents
- 1 x device, 1 x user manual
- PSSO PowerCon Power Cable 3x1.5 1.5m H07RN-F
- Built with NEUTRIK connector
- Made in Europe
  Package contents