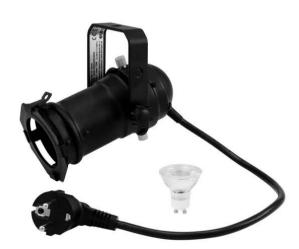

# Set PAR-16 Spot GU-10 black + GU-10 230V LED SMD 7W 6400K

PAR-16 spot with matching GU-10 illuminant

**Art. No.: 20000560** GTIN: 4026397654189

List price: 20.11 € incl. 19% VAT.

#### Features:

- Mini-spot for GU-10 lamp
- Color-filters attachable
- Good color rendering index (CRI) illuminant
- Hot restrike spotlight
- Control via plug and play
- For PAR 16
  Package contents
- 1 x spotlight, 1 x filter frame, 2 x user manual, 1 x illuminant