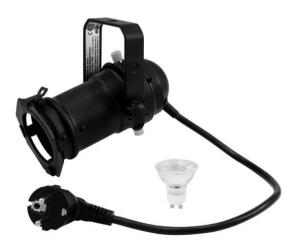

## Set PAR-16 Spot GU-10 black + GU-10 230V LED SMD 7W 3000K

PAR-16 spot with matching GU-10 illuminant

#### Features:

- Mini-spot for GU-10 lamp
- Color-filters attachable
- Good color rendering index (CRI) illuminant
- Hot restrike spotlight
- Control via plug and play
- For PAR 16
  - Package contents
- 1 x spotlight, 1 x filter frame, 2 x user manual, 1 x illuminant