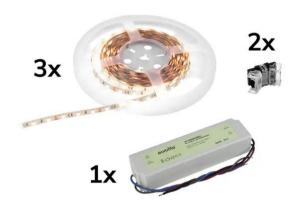

### Set LED Strip 3000K 15m Constant Current + Trafo 24V

3x LED strip with CRI >90 including 2x connector and transformer 24V

Art. No.: 20000558

GTIN:

## Set LED Strip 3000K 15m Constant Current + Trafo 24V

3x LED strip with CRI >90 including 2x connector and transformer 24V

Art. No.: 20000558

GTIN:

#### EUROLITE LED Strip 300 5m 3528 3000K 24V Constant Current

Flexible LED strip with a CRI >90 and 24 V constant current

- Flexible LED strip for decorative lighting
- Constant current technology for high efficiency, durability and homogeneous light distribution
- Greater lengths do not lead to light fall-off and do not require multiple feeders
- High-grade components and a solid construction guarantee a long service life and excellent color rendering
- Can be cut into segments of variable size
- Self-adhesive rear side
- Supplied on a plastic reel
- Power cable, straight and flexible plug connectors available as accessories
- Dimmable