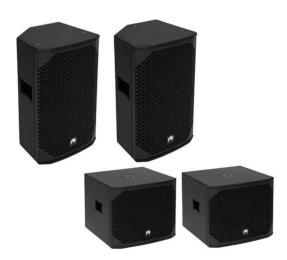

# PA Set AZX passive XL

2x AZX-215 2-Way Top 300W including 2x AZX-118 PA Subwoofer 450W

Art. No.: 20000531

GTIN:

List price: 1700.51 € incl. 19% VAT.

**OMNITRONIC** 

# PA Set AZX passive XL

2x AZX-215 2-Way Top 300W including 2x AZX-118 PA Subwoofer 450W

Art. No.: 20000531

GTIN:

## **OMNITRONIC AZX-215 2-way Top 300W**

Passive speaker with 15" woofer, 1,75" driver and 300 W RMS

- 2-way bass-reflex enclosure with 38 cm woofer and 4.5 cm titanium driver
- With rigging points
- Black metal grille with acoustic foam
- 2 Rugged carrying handles
- Application possibility: Standing; suspended; monitoring; on stand
- Dual flange
- For application areas such as: Clubs/dancing school; installation; mobile use; mobile djs / entertainer; rental

### **OMNITRONIC AZX-118 PA Subwoofer 450W**

18" bassreflex

subwoofer

with 450

W

RMS