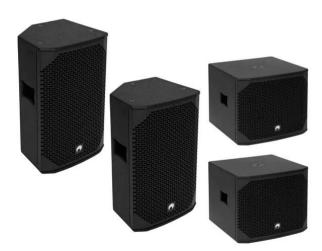

# PA Set AZX passive L

2x AZX-212 2-Way Top 200W including 2x AZX-115 PA Subwoofer 400W

Art. No.: 20000530

GTIN:

List price: 1248.31 € incl. 19% VAT.

I A OCT AL

## PA Set AZX passive L

2x AZX-212 2-Way Top 200W including 2x AZX-115 PA Subwoofer 400W

Art. No.: 20000530

GTIN:

#### **OMNITRONIC AZX-212 2-way Top 200W**

Passive speaker with 12" woofer, 1,35" driver and 200 W RMS

- 2-way bass-reflex enclosure with 30 cm woofer and 3.5 cm titanium driver
- Dual flange
- With rigging points
- Black metal grille with acoustic foam
- Rugged carrying handle
- Application possibility: Standing; suspended; monitoring; on stand
- For application areas such as: Clubs/dancing school; installation; mobile use; mobile dis / entertainer; rental
  - Package contents
- 1 x top, 1 x user manual

### **OMNITRONIC AZX-115 PA Subwoofer 400W**

15" bassreflex

subwoofer

with 400

W

RMS