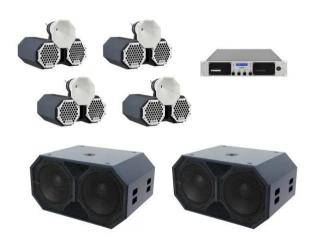

#### **PSSO PRIME-208 Club Speaker System**

PRO PA speaker, 2 x 8" woofer, 1" horn, 400 W RMS, 4 ohms

- Rugged pro PA speaker, qualified for suspension and clubs
- Housing made of 18 mm (13 layers) birch plywood
- Premium custom-made drivers by European manufacturer CELTO Acoustique
- 2 x 20 cm ferrite bass speaker (8") with diecast aluminum basket
- 25 mm driver (1"), 51 mm voice coil (2")
- Bassreflex system
- Neutrik Speakon connectors
- Scratch-resistant lacquer surface
- Flange for stand installation
- Applications: standing or suspended, on a speaker stand
- CELTO ACOUSTIQUE driver

#### PSSO PRIME-152 Subwoofer 1400W

PRO PA bassreflex subwoofer, 2 x 15" woofer, 1400 W RMS, 4

Ohms All rights reserved. Subject to change without notice. Errors and omissions excepted.

Illustration only. Actual item may differ from photo.