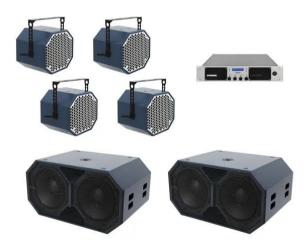

#### PSSO PRIME-12CX Coaxial Speaker, 400W

- Rugged full-range PA top speaker, qualified for suspension and clubs
- Housing made of 18 mm (13 layers) birch plywood
- Premium custom-made drivers by European manufacturer CELTO Acoustique
- 30 cm neodymium bass speaker (12") with diecast aluminum basket
- 36 mm neodymium driver (1.4"), 72 mm voice coil (2.8")
- Passive 2-way crossover
- Bassreflex system
- Parallel Neutrik Speakon connectors
- Movable mounting bracket for ceiling or wall installation
- Scratch-resistant lacquer surface
- Applications: standing, on a subwoofer or suspended
- CELTO ACOUSTIQUE driver