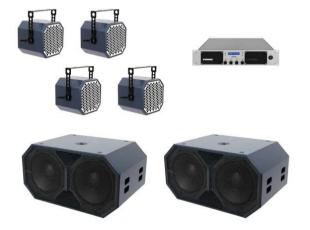

# **Prime Set S**

**Art. No.: 20000511** GTIN:

Features:

#### PSSO PRIME-10CX Coaxial Speaker, 300W

PRO PA speaker, 10" woofer, 1" horn, 300 W RMS, 8 ohms

- Rugged full-range PA top speaker, qualified for suspension and clubs
- Housing made of 15 mm (11 layers) birch plywood
- Premium custom-made drivers by European manufacturer CELTO Acoustique
- 25 cm neodymium bass/mids speaker (10") with diecast aluminum basket
- 25 mm neodymium driver (1"), 44 mm voice coil (1.7")
- Passive 2-way crossover
- Bassreflex system
- Parallel Neutrik Speakon connectors
- Movable mounting bracket for ceiling or wall installation
- Scratch-resistant lacquer surface
- Applications: standing, on a subwoofer or suspended
- CELTO ACOUSTIQUE driver