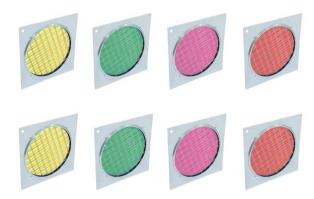

# Set 8x Dichroic filter, silver frame PAR-64, assorted

Art. No.: 20000510

GTIN:

#### Features:

#### **EUROLITE Yellow Dichroic Filter silv. Frame PAR-64**

Dichroic

filter

- The professional solution!
- Color filter with highest constancy
- No more fading-out and burn-outs
- For adding color to a white beam
- Attached in color filter frames
- Available in various colors

### **EUROLITE Red Dichroic Filter silver Frame PAR-64**

Dichroic

filter

- The professional solution!
- Color filter with highest constancy
- No more fading-out and burn-outs