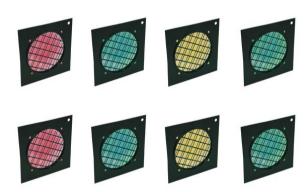

## Set 8x Dichroic filter, black frame PAR-56, assorted

Art. No.: 20000507

GTIN:

The article is no longer in our assortment.

# Set 8x Dichroic filter, black frame PAR-56, assorted

Art. No.: 20000507

GTIN:

#### **EUROLITE Yellow Dichroic Filter black Frame PAR-56**

Dichroic

filter

- The professional solution!
- Color filter with highest constancy
- No more fading-out and burn-outs
- For adding color to a white beam
- Attached in color filter frames
- Available in various colors

### **EUROLITE Green Dichroic Filter black Frame PAR-56**

Dichroic

filter

- The professional solution!
- Color filter with highest constancy
- No more fading-out and burn-outs