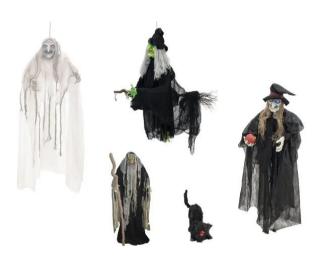

# **Set Halloween WITCHES**

### Features:

#### EUROPALMS Halloween Witch, black, 170cm

| Hanging | figure | witch | with | LED | eyes |
|---------|--------|-------|------|-----|------|
|---------|--------|-------|------|-----|------|

- LED lightning on hands and eyes
- Operation via 3x 1.5V type AA batteries
- Powered by a battery/battery pack
- Eyes blue flashing
- Hands flashing