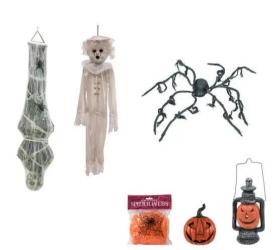

#### **EUROPALMS Halloween mummy cocoon, 120cm**

Hanging figure with light effects

- Hanging figure with animations
- LED effects in the eyes
- Operation via 2x 1.5V type AA button cells
- Height: 120 cmWidth: 30 cmDepth: 18 cm
- Powered by a battery/battery pack
- Eyes glowing

#### **EUROPALMS Halloween Doll, 90cm**

Horror doll as a hanging figure

- Hanging figure with bloody eyes
- Height: 90 cm

Animated spider with light, sound and motion effects

- Powered by a battery/battery pack
- Eyes multicolor flashing
  - Sound effects
- Legs with motion effect
- Animation time up to 15 seconds
- The article is delivered ready to stand Package contents
- 1 x figurine, 1 x user manual

#### EUROPALMS Halloween Pumpkin illuminated, 26x21x21cm

Pumpkin with yellow LED

- Dimensions: (HxW): 260 x 210 mm
- Operation via 3 x LR44 button cell
- Powered by a battery/battery pack
- Figurine yellow glowing

#### EUROPALMS Halloween Pumpkin Lantern, 35x18x13cm

Pumpkin

lantern

- Powered by a battery/battery pack
- Figurine orange flashing
- Rugged carrying handle

#### **EUROPALMS Halloween spider web orange 100g**

Spiderweb with fluorescent effectPackage contents