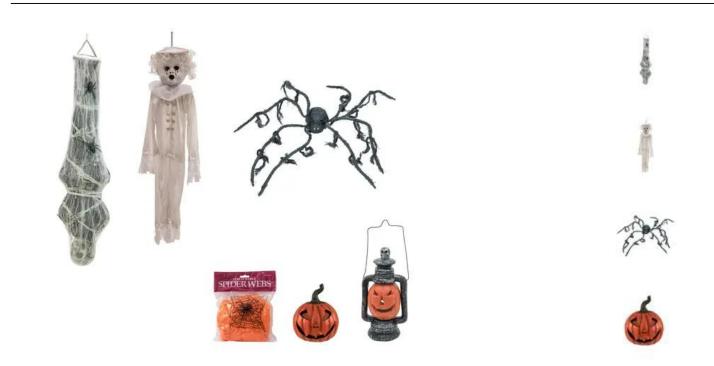

You determine the creep factor yourself.

Pumpkins, spiders and spider webs are a must for any Halloween decoration. The spider included in the Classic Set is not only impressive because of its size: It looks frighteningly real! It can be used lying down or hanging. Three eyelets attached to the body are used for suspension. The animation is started by an integrated microphone or a wired remote control. The entire spider starts to fidget as the rear pairs of legs move up and down, a scary sound can be heard and the LED eyes light up. A mummy cocoon with glowing LED eyes and a doll as a hanging figure complete the set.

#### EUROPALMS Halloween mummy cocoon, 120cm

Hanging figure with light effects

- Hanging figure with animations
- LED effects in the eyes
- Operation via 2x 1.5V type AA button cells
- Height: 120 cm
- Width: 30 cm
- Depth: 18 cm
- Powered by a battery/battery pack
- Eyes glowing

#### EUROPALMS Halloween Doll, 90cm

Horror doll as a hanging figure

- Hanging figure with bloody eyes
- Height: 90 cm

### EUROPALMS Halloween Spider, animated, ca. 110cm

Animated spider with light, sound and motion effects

- Powered by a battery/battery pack
- Eyes multicolor flashing
- Sound effects
- Legs with motion effect
- Animation time up to 15 seconds
- The article is delivered ready to stand
- Package contents
- 1 x figurine, 1 x user manual

#### EUROPALMS Halloween Pumpkin illuminated, 26x21x21cm

Pumpkin with yellow LED

- Dimensions: (HxW): 260 x 210 mm
- Operation via 3 x LR44 button cell
- Powered by a battery/battery pack
- Figurine yellow glowing

#### EUROPALMS Halloween Pumpkin Lantern, 35x18x13cm

Pumpkin lantern

- Powered by a battery/battery pack
- Figurine orange flashing
- Rugged carrying handle

# EUROPALMS Halloween spider web orange 100g

Spiderweb with fluorescent effectPackage contents

- 1 x spider