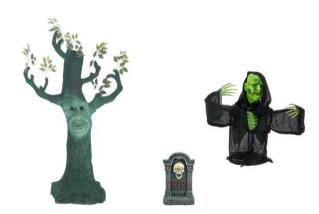

### **EUROPALMS Halloween ghost tree 170cm**

Ghost tree for indoor and outdoor decoration

- Artificial trunk
- Suitable for outdoor use
- With greencolored lifelike leaves

#### EUROPALMS Halloween tombstone with skull, 56cm

Gravestone "RIP" with skull

- Suitable for outdoor use

#### **EUROPALMS Halloween Half Body Zombie 73cm**

Zombie torso with LED light effects

- Powered by a battery/battery pack