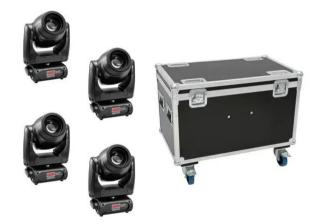

#### EUROLITE TMH XB-130 Moving-Head-Beam

Bright, extremely narrow beam with Osram Sirius HRI 132 W lamp

- 11 or 14 DMX channels selectable
- Very narrow beam angle of 1°
- Effect wheel with rotating 8-facet prism
- The prism rotates in both directions and at different speeds
- Motorized focus
- Strobe effect with adjustable speed
- Random strobe effect
- Frost filter
- Dimmer
- Exact positioning via 16 bit PAN/TILT movement resolution
- Automatic position correction
- Switch-mode power supply for operation between 100 and 240 Volts
- Control board with LED display for adjusting the DMX-starting address, PAN/TILT reverse, reset, lamp on/off